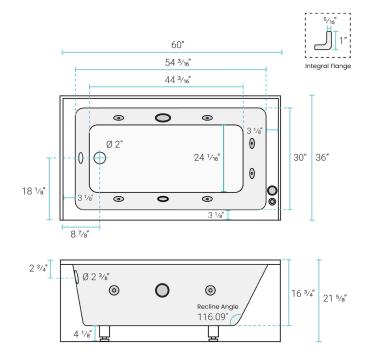

## Specifications:

- N.W: 105.82 lb.
- L: 60" x W: 36" x H: 21 5/8"
- Soaking Depth: 14.5"
- Capacity of tub: 68 gallons